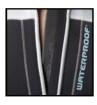

All zippers in top class Vislon from YKK. The Bronze slider in the back zipper ensures trouble-free function for many years.

ToughTex panels at elbows and knees, Bonded HiQ Nylon Thread and 100% CR Neoprene in all panels - quality in every detail.

ANATOMICAL SCULPTING With pre-bent arms and legs provides a perfect anatomical fit when in diving position.

COMFORT ZIPPER Fully gusset "comfort Zipper" to relieve stress on

HI QUALITY YKK **BACKZIPPER** The backzipper is a no 10 Vislon zipper with a Bronze Slider. Panels around zipper are oversized and reinforced to keep the suit together for many years.