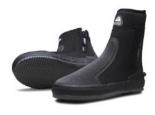

**B1** Boots

Tough 6,5 mm semi-dry boots with an extra long zipper for easy donning. The heels and toes are strengthened and the boot has an angled design for less stress while finning.