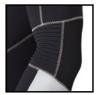

The 3D anatomical design, with pre-bent arms and legs with stretch panels and gender specific construction ensures a comfortable fit and a relaxing body position in the water.

3D-moulded real rubber kneepads are

ANATOMICAL SCULPTING With pre-bent arms and legs provides a perfect anatomical fit when in diving position.

COMFORT ZIPPER Fully gusset "comfort Zipper" to relieve stress on

HI QUALITY YKK **BACKZIPPER** The backzipper is a no 10 Vislon zipper with a Bronze Slider. Panels around zipper are oversized and reinforced to keep the suit together for many years.