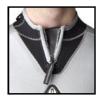

ANATOMICAL SCULPTING With pre-bent arms and legs provides a perfect anatomical fit when in diving position.

COMFORT ZIPPER Fully gusset "comfort Zipper" to relieve stress on

HI QUALITY YKK **BACKZIPPER** The backzipper is a no 10 Vislon zipper with a Bronze Slider. Panels around zipper are oversized and reinforced to keep the suit together for many years.