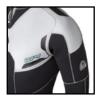

## STYLISH SILVER DESIGN LOADED WITH FEATURES.

W4 is the latest back-zip wetsuit from Waterproof.

After nearly 30 years of experience of making
wetsuits we have put all our knowledge into this
high-quality suit with an eye-catching retro-futuristic
design.

The 3D anatomical design, with pre-bent arms and legs with stretch panels and gender specific construction ensures a comfortable fit and a relaxing body position in the water.

3D-moulded real rubber kneepads are

The W4 also features double computer strap anchors with anti slip, comfort front neck zipper, inner plush lining, seat and shoulder antislip reinforcement.

The WPAD™, or the Waterproof Personal Accessory Dock, is a soft artfully constructed docking station located on the right thigh used for attaching our expandable pocket.