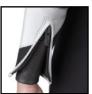

perfect for the diving instructor who spends a lot of time on his/her knees in the water while teaching.

Double smooth-skin seals at arms and legs, adjustable neck and a 10mm spinepad, with an extra seal at the backzipper work together to keep the cold water out. Seals are designed to fit WP boots and gloves.

All zippers in top class Vislon from YKK. The Bronze slider in the back zipper ensures trouble-free function for many years.

ToughTex panels at elbows and knees, Bonded HiQ Nylon Thread and 100% CR Neoprene in all panels - quality in every detail.

KNEEPAD 3D moulded vulcanized rubber kneepads. Note the unique design that enables unrestricted leg movements via the "hinge effect".

SPINEPAD 10 mm thick and pre-shaped to fit neck area.

WAVE FLEX PANELS In hollow of arms and legs.