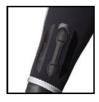

**ANCHOR** holds it in place with anti slip surfaces. Both left and

COMPUTER STRAP

TOUGHTEX on elbows and knees. Best way to armour your suit.

HIGH VISABILITY Reflective logo on the arm.

REINFORCED SHOULDERS Critical area abrasion and antislip protection.