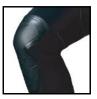

KNEEPAD 3D moulded vulcanized rubber kneepads. Note the unique design that enables unrestricted leg movements via the "hinge effect".

SPINEPAD 10 mm thick and pre-shaped to fit neck area.

WAVE FLEX PANELS In hollow of arms and legs.