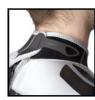

Moulded PU Velcro Tab Adjustable Velcro tab that only sticks to the assigned Velcro area.

**WPAD** The WPAD™, or the Waterproof Personal Accessory Dock, is a soft artfully constructed docking station located on the right thigh for our expandable pocket.