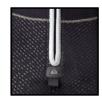

**ANCHOR** holds it in place with anti slip surfaces. Both left and

COMPUTER STRAP

TOUGHTEX on elbows and knees. Best way to armour your suit.

HIGH VISABILITY Reflective logo on the arm.

REINFORCED SHOULDERS Critical area abrasion and antislip protection.