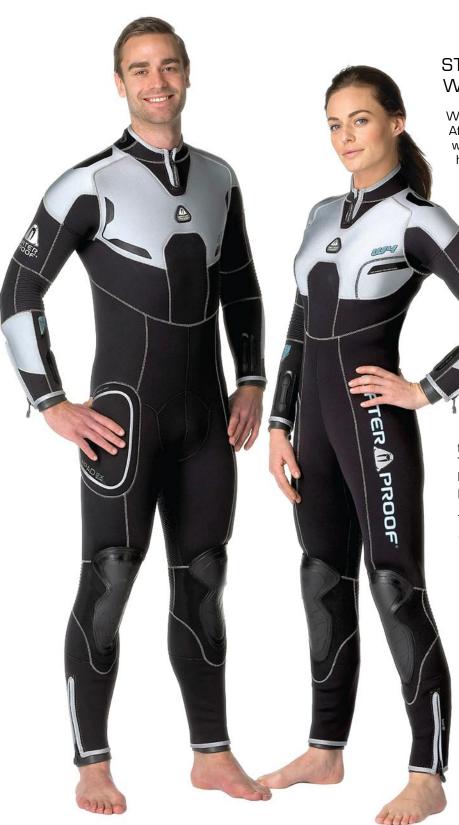

## STYLISH SILVER DESIGN LOADED WITH FEATURES.

W4 is the latest back-zip wetsuit from Waterproof.

After nearly 30 years of experience of making
wetsuits we have put all our knowledge into this
high-quality suit with an eye-catching retro-futuristic
design.

The 3D anatomical design, with pre-bent arms and legs with stretch panels and gender specific construction ensures a comfortable fit and a relaxing body position in the water.

3D-moulded real rubber kneepads are

The W4 also features double computer strap anchors with anti slip, comfort front neck zipper, inner plush lining, seat and shoulder antislip reinforcement.

The WPAD™, or the Waterproof Personal Accessory Dock, is a soft artfully constructed docking station located on the right thigh used for attaching our expandable pocket.

## FEATURES AND DETAILS

**GENDER SPECIFIC** STYLING Provides comfortable lift and support.

DOUBLE SEALS Generous double seals made from glide skin neoprene with zipper at arms and legs. YKK #10 Vislon zipper features a TA slider with an anti slip designed ZipGrip.

ANATOMICAL SCULPTING With pre-bent arms and legs provides a perfect anatomical fit when in diving position.

COMFORT ZIPPER Fully gusset "comfort Zipper" to relieve stress on

HI QUALITY YKK **BACKZIPPER** The backzipper is a no 10 Vislon zipper with a Bronze Slider. Panels around zipper are oversized and reinforced to keep the suit together for many years.