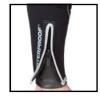

KNEEPAD 3D moulded vulcanized rubber kneepads. Note the unique design that enables unrestricted leg movements via the "hinge effect".

SPINEPAD 10 mm thick and pre-shaped to fit neck area.

WAVE FLEX PANELS In hollow of arms and legs.