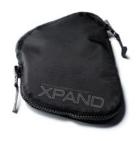

## **ACCESSORIES**

XPAND Expandable Pocket
The XPAND Pocket is an

expandable pocket with double Velcro layer fastener that provides a rock solid anchor hold to the WPAD docking station on the suit

The XPAND Pocket comes with a central mounted Stainless Steel D-Ring and PK zippers.