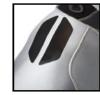

KNEEPAD 3D moulded vulcanized rubber kneepads. Note the unique design that enables unrestricted leg movements via the "hinge effect".

SPINEPAD 10 mm thick and pre-shaped to fit neck area.

WAVE FLEX PANELS In hollow of arms and legs.