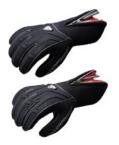

G1 3mm 5-finger G1 5mm 5-finger
• 3-D shaped

- Glideskin seal
- Pre bent fingers
   Extra long YKK zipper

- Palm Antislip grip
  I-Span superstretch nylon
  Bonded Hi-Quality Nylon thread
- Long zipper puller