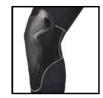

The 3D anatomical design, with pre-bent arms and legs with stretch panels and gender specific construction ensures a comfortable fit and a relaxing body position in the water.

3D-moulded real rubber kneepads are

ANATOMICAL SCULPTING With pre-bent arms and legs provides a perfect anatomical fit when in diving position.

COMFORT ZIPPER Fully gusset "comfort Zipper" to relieve stress on

HI QUALITY YKK **BACKZIPPER** The backzipper is a no 10 Vislon zipper with a Bronze Slider. Panels around zipper are oversized and reinforced to keep the suit together for many years.