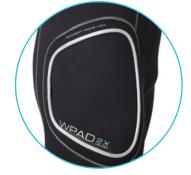

The W4 also features double computer strap anchors with anti slip, comfort front neck zipper, inner plush lining, seat and shoulder antislip reinforcement.

The WPAD™, or the Waterproof Personal Accessory Dock, is a soft artfully constructed docking station located on the right thigh used for attaching our expandable pocket.

Moulded PU Velcro Tab Adjustable Velcro tab that only sticks to the assigned Velcro area.

**WPAD** The WPAD™, or the Waterproof Personal Accessory Dock, is a soft artfully constructed docking station located on the right thigh for our expandable pocket.