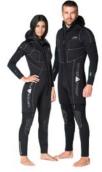

## STYLISH SILVER DESIGN LOADED WITH FEATURES.

W4 is the latest back-zip wetsuit from Waterproof.

After nearly 30 years of experience of making
wetsuits we have put all our knowledge into this
high-quality suit with an eye-catching retro-futuristic
design.

The 3D anatomical design, with pre-bent arms and legs with stretch panels and gender specific construction ensures a comfortable fit and a relaxing body position in the water.

3D-moulded real rubber kneepads are