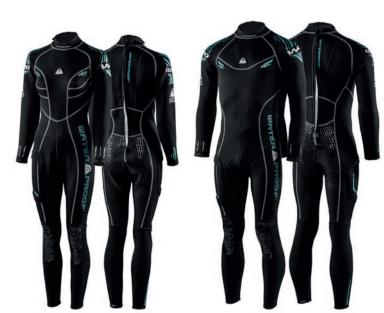

## TECHNICAL SPECIFICATION OF W30 FULLSUIT

2.5mm Stretchy Aquatex Neoprene | High Quality YKK Zipper | PU Rubber Kneepad | A Seat That Grips | Arm Antislip | WPAD<sup>™</sup> Docking station | Gender Specific Styling | Moulded Hook and Loop Fastener | Reinforced Shoulders | Bonded High Quality Nylon Thread | Plastic Free Packaging

Art No: Men's 320-1, Ladies 320-2