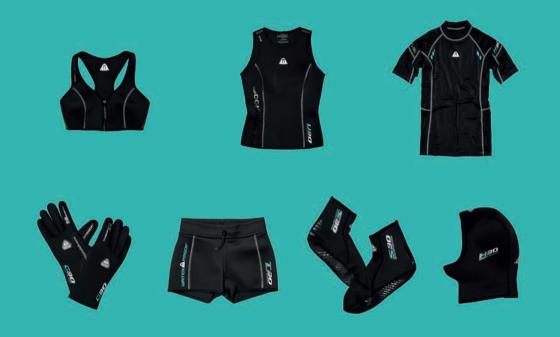

## FULL RANGE

The W30 Sport Series is a full range, from Fullsuits to Shorties, from Hoods to Boots and Rashguards to Swimsuits. Everything designed to fit together. The entire range contains of 10 different products in 10 different sizes.