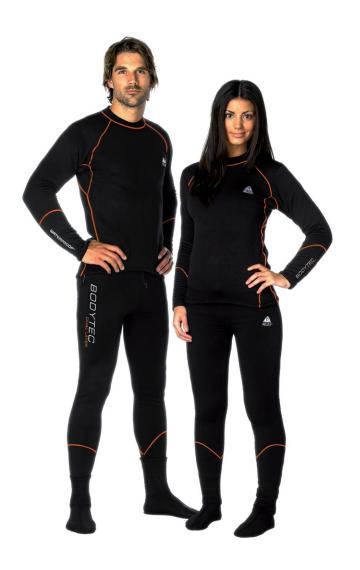

## **BODYTEC**

Our BodyTec is perfect for both use as surface underwear or sleepwear at the base camp and underwater thermal protection when diving. Either way the BodyTec provides excellent layering technology for the most demanding environments.

- 260g polyester/spandex fleece keeps you warm even when wet.
- Great for moderate temperature use by itself or combine with our WarmTec undergarment for extreme protection.
- Recommended for use with the D1 Hybrid drysuit.
- Extended tail on the shirt prevents "ride up" during the dive.
- · Draw cord waist.
- · Thumb and Foot loops.

Color: Black

Sizes: XS, S, M, ML, L, XL, XXL, 3XL

Art no. 61362 Shirt Art no. 61372 Trousers