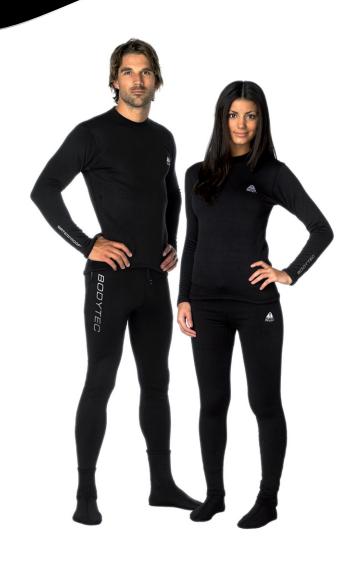

## **BODYTEC DUAL LAYER**

The Dual Layer provides enhanced features in a very low bulk package. Warmer due to the two layers of warming fibres. Warmer with less bulk due to the snug fit. The Dual Layer also provides extra comfort since the wicking keeps your skin dry – an important feature to keep you warmer in the dry suit.

- 260g x2 polyester/spandex fleece keeps you warm even when wet
- Great for use by itself or combine with our WarmTec undergarment for extreme protection.
- Recommended for use with the D1 Hybrid drysuit.
- Extended tail on the shirt prevents "ride up" during the dive.
- Draw cord waist.
- Thumb and Foot loops.

Color: Black

Sizes: XS, S, M, ML, L, XL, XXL, 3XL

Art no. 61462 Shirt Art no. 61472 Trousers