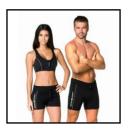

T30 SHORTS AND TOP

1.5mm Neoprene Shorts with anti-slip seat and a great shape. The ladies top is made from superstretch neoprene and equipped with YKK front zipper.

**G30 GLOVES** 

2.5mm Superstretch glove, glued and blindstitched with heavy duty bonded nylon thread. Anti-slip palm.