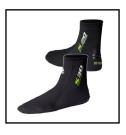

H<sub>30</sub> HOOD

Full cover Tropical Hood in 2.0mm CR Microcell Neoprene, flat stitched with bonded threads and full panel shaping. Reflective logo in the back of the neck.

S30 SOCKS

2.0mm Neoprene socks with antislip sole and heel. Made of 100% Microcell CR Neoprene and flatstitched with bonded hi-quality nylon thread.