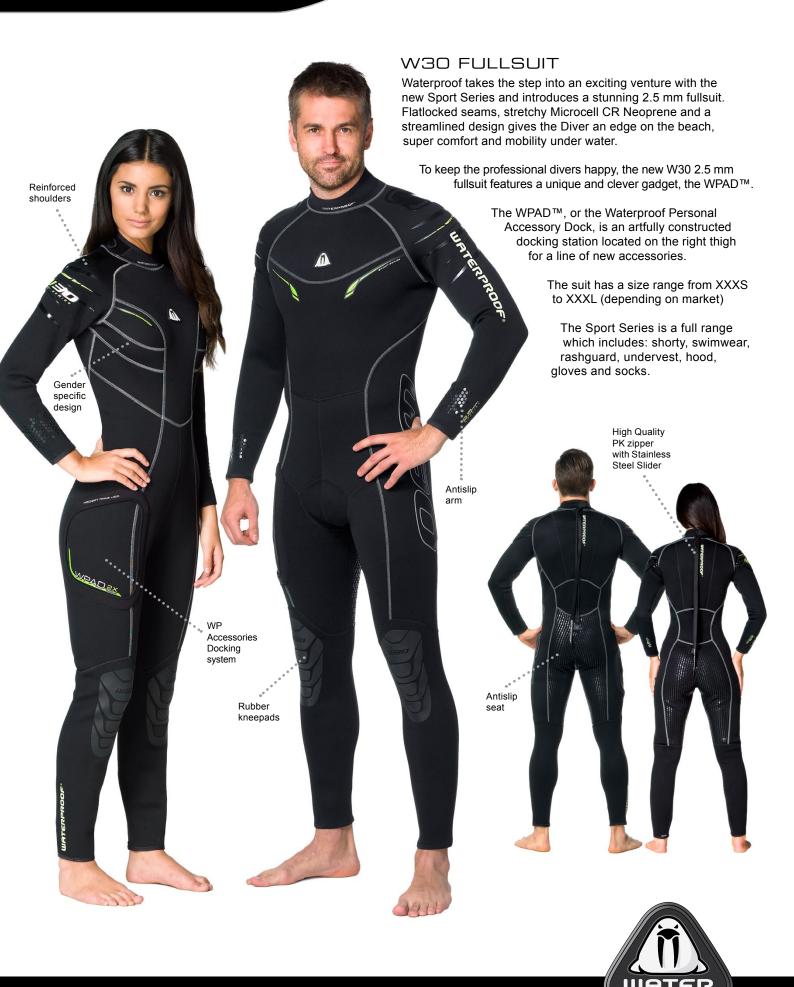

## FEATURES AND DETAILS

**WPAD** 

The new WP
Accessories Docking
system from Waterproof,
WPAD™ is a simple, yet
ingenious construction
where a double Velcro
layer fastener provides a
rock solid anchor hold of
the Tech Pocket.

## **WP TECH POCKET**

This rugged Tech Pocket is expandable with two high quality zippers and comes with a Stainless Steel D-Ring. The pocket attach to the WPAD™ system.

**R30 RASHGUARD** 

A great looking Lycra/Spandex Rashguard that gives you protection from jellyfish etc and UV50+ protection from the sun. Available in short and long sleeve.