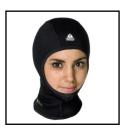

H<sub>30</sub> HOOD

Full cover Tropical Hood in 2.0mm CR Microcell Neoprene, flat stitched with bonded threads and full panel shaping. Reflective logo in the back of the neck.

S30 SOCKS

2.0mm Neoprene socks with antislip sole and heel. Made of 100% Microcell CR Neoprene and flatstitched with bonded hi-quality nylon thread.