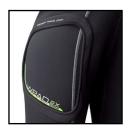

T30 SHORTS AND TOP

1.5mm Neoprene Shorts with anti-slip seat and a great shape. The ladies top is made from superstretch neoprene and equipped with YKK front zipper.

**G30 GLOVES** 

2.5mm Superstretch glove, glued and blindstitched with heavy duty bonded nylon thread. Anti-slip palm.