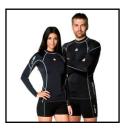

**U30 UNDERVEST** 

2.0mm Superstretch 100% Microcell CR Neoprene Undervest. Flat stitched with bonded Hi-Quality Nylon thread. Works great with the T30 Shorts.