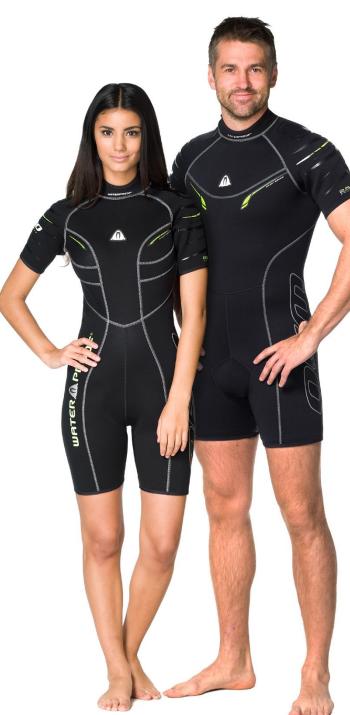

W30 SHORTY

Based on the W30 2.5mm Fullsuit, this Shorty offers the same fit, technical specification and design features. Full gender specific patterns and a size range from XXXS to XXXL (depending on market) will provide a suit range to fit all ages from young divers starting out through to mature fully grown divers.