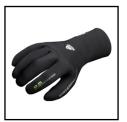

T30 SHORTS AND TOP

1.5mm Neoprene Shorts with anti-slip seat and a great shape. The ladies top is made from superstretch neoprene and equipped with YKK front zipper.

**G30 GLOVES** 

2.5mm Superstretch glove, glued and blindstitched with heavy duty bonded nylon thread. Anti-slip palm.